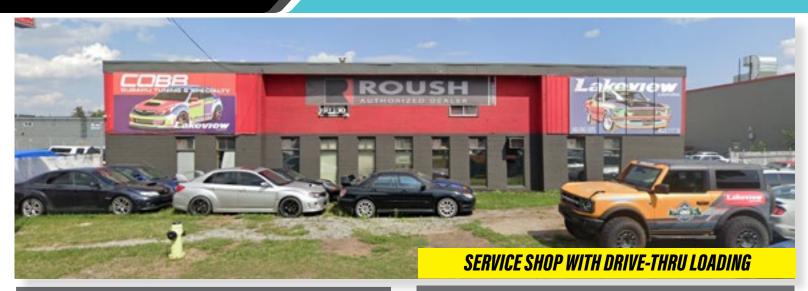

## **FOR LEASE**

### 6020 - 3 STREET S.E.

MANCHESTER INDUSTRIAL PARK

| PROPERTY DETAILS |                                                                                                                                  |
|------------------|----------------------------------------------------------------------------------------------------------------------------------|
| BUILDING SIZE:   | ±1,500 sq.ft. Main Floor Office  ±6,500 sq.ft. Warehouse/Shop  ±8,000 sq.ft. TOTAL (To Be Verified)  Plus bonus 2nd Floor Office |
| LOADING:         | 4 Drive-thru bays<br>8 Doors in total<br>2 Bays - 14'h x 16'w<br>2 Bays - 14'h x 12'w                                            |
| ZONING:          | I-G (Industrial General)                                                                                                         |
| NET RENT:        | \$16.00 psf per year                                                                                                             |
| OPERATING COSTS: | \$4,500/month (2024 estimate of property tax and landlord insurance)                                                             |

#### **PROPERTY HIGHLIGHTS**

- Located near Glenmore Trail, Blackfoot Trail, and 58th Avenue.
   Close to amenities, transit routes, major shopping centres and Downtown Calgary.
- Secure fenced loading area with 2 access gates.
- Additional ±1,500 sq.ft. bonus second floor office (size to be confirmed).
- Main and second floor office have separate access.
- Trench sumps throughout shop area with wash bay.
- Conventional layout for a variety of uses.
- Available April 2025.