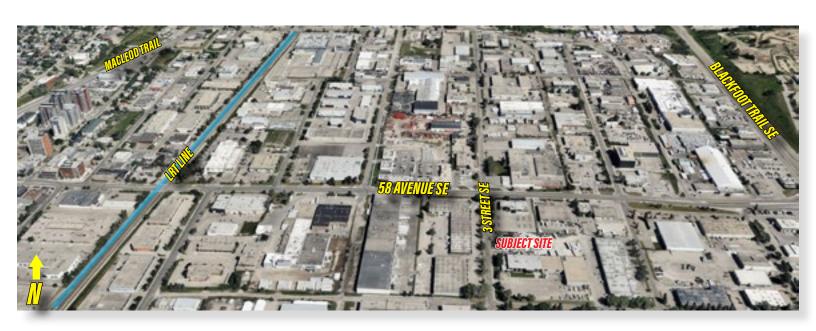

#### **PROPERTY HIGHLIGHTS**

- Located near Glenmore Trail, Blackfoot Trail, and 58th Avenue.
   Close to amenities, transit routes, major shopping centres and Downtown Calgary.
- Secure fenced loading area with 2 access gates.
- Additional ±1,500 sq.ft. bonus second floor office (size to be confirmed).
- Main and second floor office have separate access.
- Trench sumps throughout shop area with wash bay.
- Conventional layout for a variety of uses.
- Available April 2025.