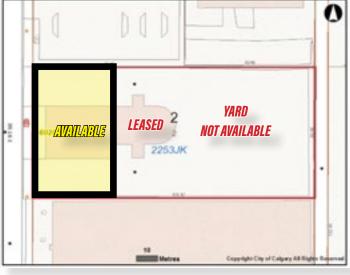

### 6020 - 3 STREET S.E.

MANCHESTER INDUSTRIAL PARK

| PROPERTY DETAILS |                                                                                                                                  |
|------------------|----------------------------------------------------------------------------------------------------------------------------------|
| BUILDING SIZE:   | ±1,500 sq.ft. Main Floor Office  ±6,500 sq.ft. Warehouse/Shop  ±8,000 sq.ft. TOTAL (To Be Verified)  Plus bonus 2nd Floor Office |
| LOADING:         | 4 Drive-thru bays<br>8 Doors in total<br>2 Bays - 14'h x 16'w<br>2 Bays - 14'h x 12'w                                            |
| ZONING:          | I-G (Industrial General)                                                                                                         |
| NET RENT:        | \$16.00 psf per year                                                                                                             |
| OPERATING COSTS: | \$4,500/month (2024 estimate of property tax and landlord insurance)                                                             |

#### **PROPERTY HIGHLIGHTS**

- Located near Glenmore Trail, Blackfoot Trail, and 58th Avenue.
   Close to amenities, transit routes, major shopping centres and Downtown Calgary.
- Secure fenced loading area with 2 access gates.
- Additional ±1,500 sq.ft. bonus second floor office (size to be confirmed).
- Main and second floor office have separate access.
- Trench sumps throughout shop area with wash bay.
- Conventional layout for a variety of uses.
- Available April 2025.