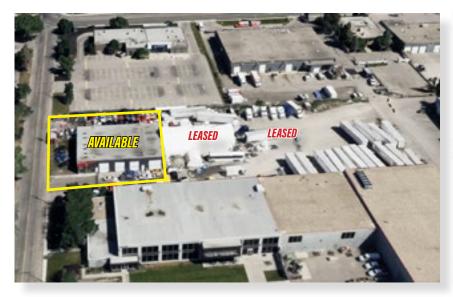

### 6020 - 3 STREET S.E.

MANCHESTER INDUSTRIAL PARK

| PROPERTY DETAILS |                                                                                                                                  |
|------------------|----------------------------------------------------------------------------------------------------------------------------------|
| BUILDING SIZE:   | ±1,500 sq.ft. Main Floor Office  ±6,500 sq.ft. Warehouse/Shop  ±8,000 sq.ft. TOTAL (To Be Verified)  Plus bonus 2nd Floor Office |
| LOADING:         | 4 Drive-thru bays<br>8 Doors in total<br>2 Bays - 14'h x 16'w<br>2 Bays - 14'h x 12'w                                            |
| ZONING:          | I-G (Industrial General)                                                                                                         |
| NET RENT:        | \$16.00 psf per year                                                                                                             |
| OPERATING COSTS: | \$4,500/month (2024 estimate of property tax and landlord insurance)                                                             |

#### **PROPERTY HIGHLIGHTS**

- Located near Glenmore Trail, Blackfoot Trail, and 58th Avenue.
   Close to amenities, transit routes, major shopping centres and Downtown Calgary.
- Secure fenced loading area with 2 access gates.
- Additional ±1,500 sq.ft. bonus second floor office (size to be confirmed).
- Main and second floor office have separate access.
- Trench sumps throughout shop area with wash bay.
- Conventional layout for a variety of uses.
- Available April 2025.