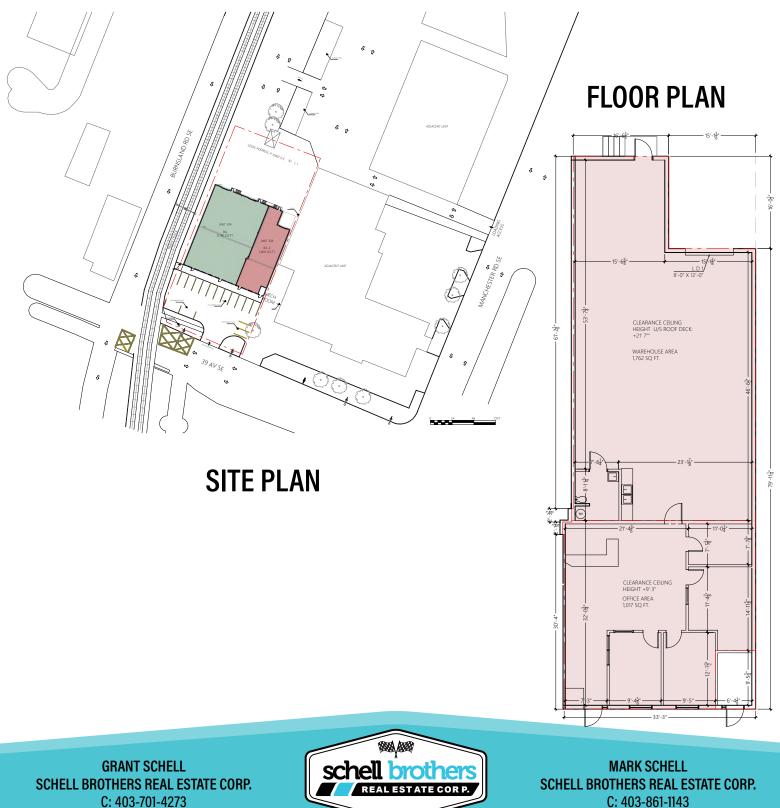

#### **PROPERTY DETAILS**

| BAY SIZE:        | 1,017 sq.ft. Office<br><u>1,762 sq.ft. Warehouse</u><br>2,800 sq.ft. Total |
|------------------|----------------------------------------------------------------------------|
| LOADING:         | 1 Dock door with covered loading area                                      |
| ZONING:          | I-G                                                                        |
| NET RENT:        | \$14.00 psf per year                                                       |
| OPERATING COSTS: | To Be Verified                                                             |
| CEILING HEIGHT:  | 21'7"                                                                      |
| HEATING:         | Office: 3 ton HVAC unit<br>Warehouse: Gas fired<br>forced air              |
| POWER:           | 100 amp, 120/208 volt<br>three phase                                       |