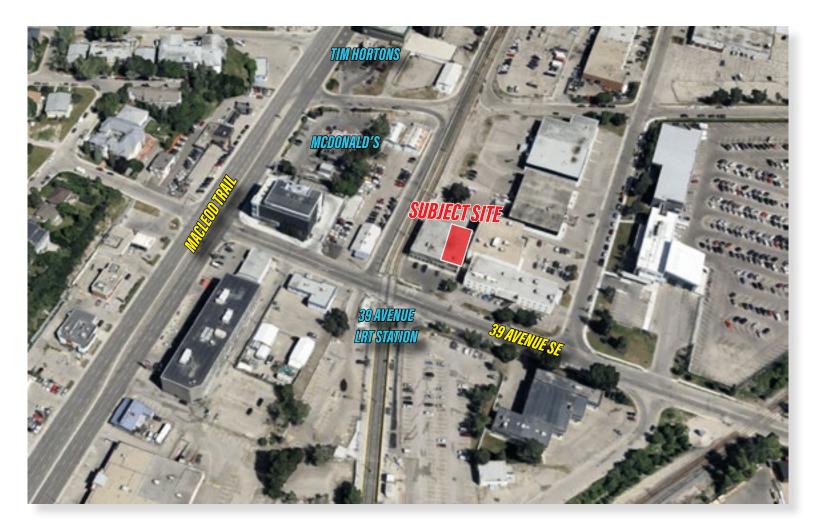

- Available August 2024.
- Rare small bay opportunity, first time available in almost 15 years.
- Located across from the 39 Avenue LRT station.
- One block east of Macleod Trail, minutes from downtown.
- Currently improved with open reception/ display area, 3 offices, 1 bathroom, coffee station.
- Spacious warehouse with covered dock loading door.
- Above average ceiling heights.
- Professionally managed.