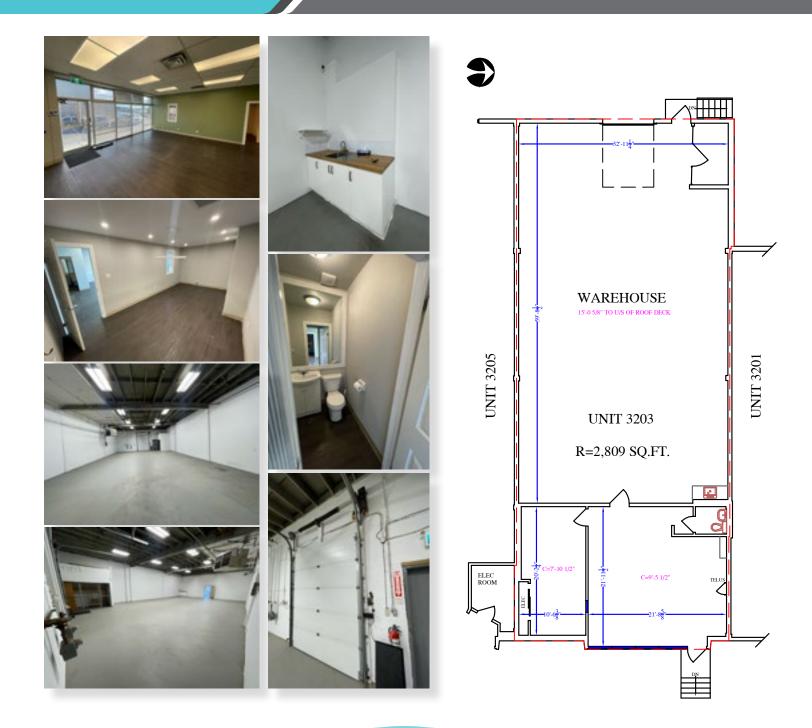

#### 3203-9 STREET S.E. HIGHFIELD INDUSTRIAL PARK

| PROPERTY DETAILS |                                                               |
|------------------|---------------------------------------------------------------|
| BUILDING SIZE:   | ±2,809 sq.ft.                                                 |
| LOADING:         | 1 Dock Door                                                   |
| CEILING:         | $\pm$ 13' (to be verified)                                    |
| NET RENT:        | \$13.00 psf<br>(plus escalations)                             |
| OPERATING COSTS: | \$8.15 (estimate for August 1, 2024 through to July 31, 2025) |
| AVAILABILITY:    | Immediately                                                   |
| POWER:           | 200 Amp + 60 Amp<br>(to be confirmed)                         |

- Available immediately.
- Exceptionally clean bay ready for occupancy.
- Recent improvements to the front area, comprised of one large open flex/ display area, plus one meeting room, plus one bathroom.
- Rear warehouse is very clean with bright lights, grey painted floors, and white walls.
- Dock loading door with automatic opener.
- Rear of building has drive-around access with common security gates on either side.
- Professionally managed.