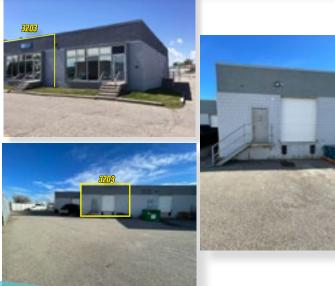

#### 3203-9 STREET S.E. HIGHFIELD INDUSTRIAL PARK

| PROPERTY DETAILS |                                                               |
|------------------|---------------------------------------------------------------|
| BUILDING SIZE:   | ±2,809 sq.ft.                                                 |
| LOADING:         | 1 Dock Door                                                   |
| CEILING:         | $\pm$ 13' (to be verified)                                    |
| NET RENT:        | \$13.00 psf<br>(plus escalations)                             |
| OPERATING COSTS: | \$8.15 (estimate for August 1, 2024 through to July 31, 2025) |
| AVAILABILITY:    | Immediately                                                   |
| POWER:           | 200 Amp + 60 Amp<br>(to be confirmed)                         |

- Available immediately.
- Exceptionally clean bay ready for occupancy.
- Recent improvements to the front area, comprised of one large open flex/ display area, plus one meeting room, plus one bathroom.
- Rear warehouse is very clean with bright lights, grey painted floors, and white walls.
- Dock loading door with automatic opener.
- Rear of building has drive-around access with common security gates on either side.
- Professionally managed.