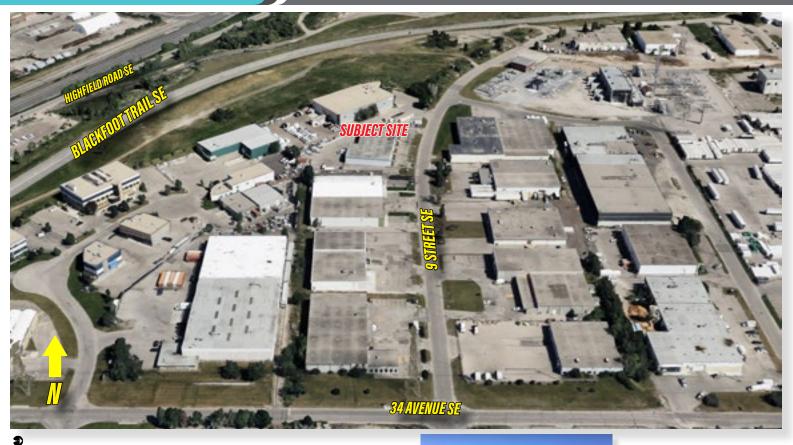

#### 3203-9 STREET S.E. HIGHFIELD INDUSTRIAL PARK

| PROPERTY DETAILS |                                                               |
|------------------|---------------------------------------------------------------|
| BUILDING SIZE:   | ±2,809 sq.ft.                                                 |
| LOADING:         | 1 Dock Door                                                   |
| CEILING:         | $\pm$ 13' (to be verified)                                    |
| NET RENT:        | \$13.00 psf<br>(plus escalations)                             |
| OPERATING COSTS: | \$8.15 (estimate for August 1, 2024 through to July 31, 2025) |
| AVAILABILITY:    | Immediately                                                   |
| POWER:           | 200 Amp + 60 Amp<br>(to be confirmed)                         |