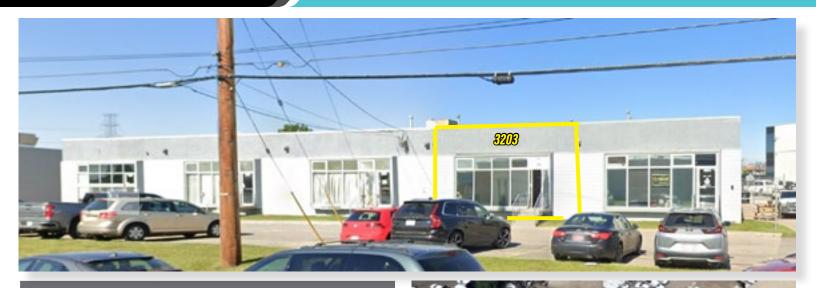

# FOR LEASE

#### 3203-9 STREET S.E. HIGHFIELD INDUSTRIAL PARK

| PROPERTY DETAILS |                                                               |
|------------------|---------------------------------------------------------------|
| BUILDING SIZE:   | ±2,809 sq.ft.                                                 |
| LOADING:         | 1 Dock Door                                                   |
| CEILING:         | $\pm$ 13' (to be verified)                                    |
| NET RENT:        | \$13.00 psf<br>(plus escalations)                             |
| OPERATING COSTS: | \$8.15 (estimate for August 1, 2024 through to July 31, 2025) |
| AVAILABILITY:    | Immediately                                                   |
| POWER:           | 200 Amp + 60 Amp<br>(to be confirmed)                         |

- Available immediately.
- Exceptionally clean bay ready for occupancy.
- Recent improvements to the front area, comprised of one large open flex/ display area, plus one meeting room, plus one bathroom.
- Rear warehouse is very clean with bright lights, grey painted floors, and white walls.
- Dock loading door with automatic opener.
- Rear of building has drive-around access with common security gates on either side.
- Professionally managed.