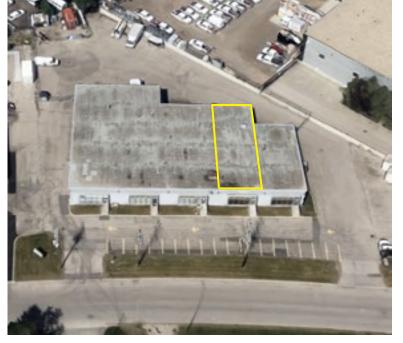

#### 3203-9 STREET S.E. HIGHFIELD INDUSTRIAL PARK

| PROPERTY DETAILS |                                                               |
|------------------|---------------------------------------------------------------|
| BUILDING SIZE:   | ±2,809 sq.ft.                                                 |
| LOADING:         | 1 Dock Door                                                   |
| CEILING:         | $\pm$ 13' (to be verified)                                    |
| NET RENT:        | \$13.00 psf<br>(plus escalations)                             |
| OPERATING COSTS: | \$8.15 (estimate for August 1, 2024 through to July 31, 2025) |
| AVAILABILITY:    | Immediately                                                   |
| POWER:           | 200 Amp + 60 Amp<br>(to be confirmed)                         |

- Available immediately.
- Exceptionally clean bay ready for occupancy.
- Recent improvements to the front area, comprised of one large open flex/ display area, plus one meeting room, plus one bathroom.
- Rear warehouse is very clean with bright lights, grey painted floors, and white walls.
- Dock loading door with automatic opener.
- Rear of building has drive-around access with common security gates on either side.
- Professionally managed.