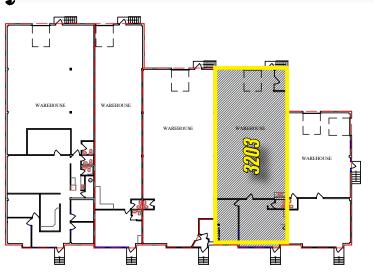

#### 3203-9 STREET S.E. HIGHFIELD INDUSTRIAL PARK

| PROPERTY DETAILS |                                                               |
|------------------|---------------------------------------------------------------|
| BUILDING SIZE:   | ±2,809 sq.ft.                                                 |
| LOADING:         | 1 Dock Door                                                   |
| CEILING:         | $\pm$ 13' (to be verified)                                    |
| NET RENT:        | \$13.00 psf<br>(plus escalations)                             |
| OPERATING COSTS: | \$8.15 (estimate for August 1, 2024 through to July 31, 2025) |
| AVAILABILITY:    | Immediately                                                   |
| POWER:           | 200 Amp + 60 Amp<br>(to be confirmed)                         |

- Available immediately.
- Exceptionally clean bay ready for occupancy.
- Recent improvements to the front area, comprised of one large open flex/ display area, plus one meeting room, plus one bathroom.
- Rear warehouse is very clean with bright lights, grey painted floors, and white walls.
- Dock loading door with automatic opener.
- Rear of building has drive-around access with common security gates on either side.
- Professionally managed.