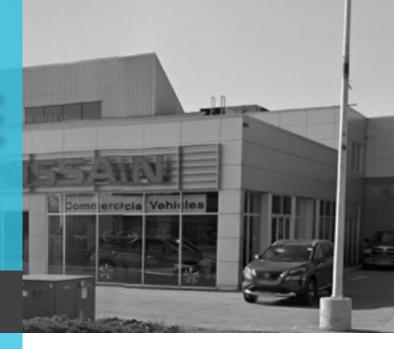

#### **PROPERTY DETAILS**

- Formerly occupied by Sunridge Nissan
- Standalone building on ±1.96 acres corner lot. Comprised of large showroom, offices, and service bays.
- Exposure to bustling 32 Avenue with convenient access to Deerfoot Trail, Barlow Trail and surrounded by shopping centres, professional offices, and medical facilities.
- C-COR3 zoning allows for a multitude of uses.

FORMERLY OCCUPIED BY SUNRIDGE NISSAN

GRANT SCHELL
SCHELL BROTHERS REAL ESTATE CORP.
C: 403-701-4273
E: gschell@schellbrothers.ca

MARK SCHELL SCHELL BROTHERS REAL ESTATE CORP. C: 403-861-1143 E: mschell@schellbrothers.ca