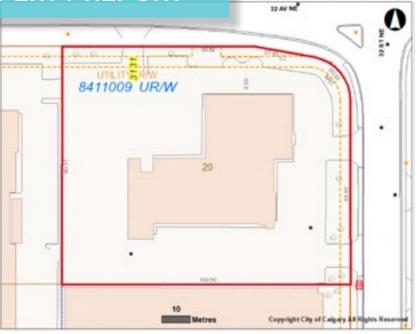

# FOR SALE

3131 - 32 AVENUE N.E.

REAL PROPERTY REPORT

GRANT SCHELL
SCHELL BROTHERS REAL ESTATE CORP.
C: 403-701-4273
E: gschell@schellbrothers.ca

MARK SCHELL SCHELL BROTHERS REAL ESTATE CORP. C: 403-861-1143 E: mschell@schellbrothers.ca

### **PROPERTY DETAILS**

BUILDING SIZE: ±18,642 sq.ft.

(area determined by Real

Property Report)

LEGAL ADDRESS: Plan 8411008; Block 3; Lot

20

**ZONING:** C-COR3

COMMUNITY: Sunridge