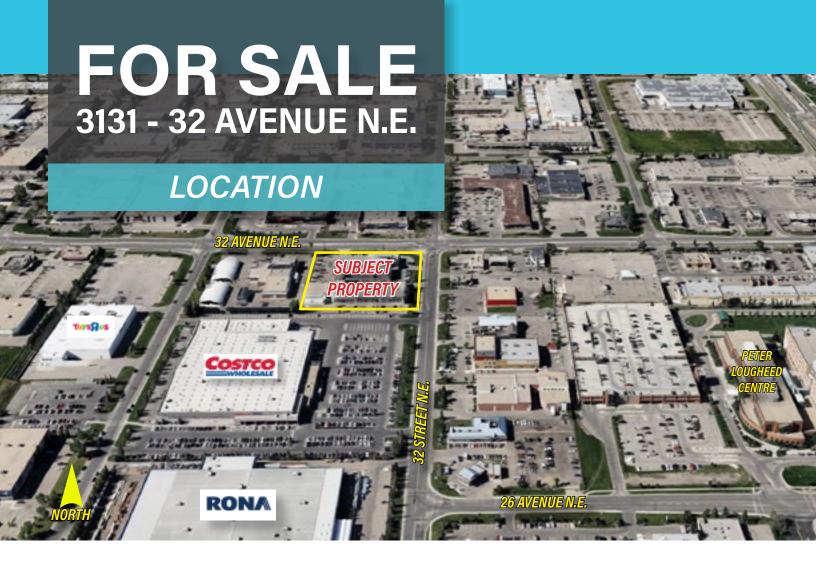

## FOR SALE

3131 - 32 AVENUE N.E.

CALGARY, AB

STANDALONE BUILDING
ON ±1.96 ACRES

www.schellbrothers.ca

SURROUNDED BY MAJOR AMENITIES SUCH AS COSTCO, RONA, BEST BUY, REAL CANADIAN SUPERSTORE AND MEDICAL CENTRES

schell brothers
REAL ESTATE CORP.

GRANT SCHELL
SCHELL BROTHERS REAL ESTATE CORP.
C: 403-701-4273
E: gschell@schellbrothers.ca