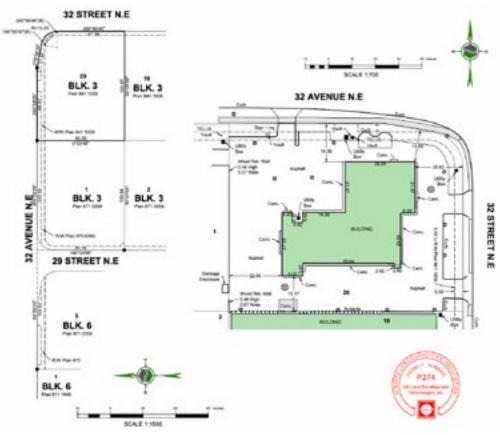

# FOR SALE

3131 - 32 AVENUE N.E.

REAL PROPERTY REPORT

GRANT SCHELL
SCHELL BROTHERS REAL ESTATE CORP.
C: 403-701-4273
E: gschell@schellbrothers.ca

MARK SCHELL SCHELL BROTHERS REAL ESTATE CORP. C: 403-861-1143 E: mschell@schellbrothers.ca

### **PROPERTY DETAILS**

BUILDING SIZE: ±18,642 sq.ft.

(area determined by Real

Property Report)

LEGAL ADDRESS: Plan 8411008; Block 3; Lot

20

**ZONING:** C-COR3

COMMUNITY: Sunridge